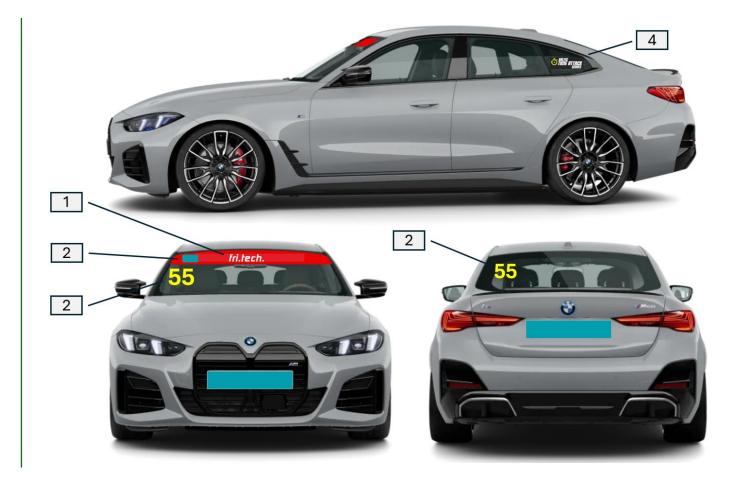

Pärnu, "PORSCHERING", 03-06.07.2025

# **BULLETIN No 5** to Supplementary Regulations – Compulsory stickers (3/4)

#### BaTCC & HEC (Classes BTC 4, GT AM, GT AM+, GT PRO)

| 1 | fri.tech.                                                                                            |
|---|------------------------------------------------------------------------------------------------------|
| 2 | Starting No of the participant in accordance with the BaTCC Sporting Regulations Appendix 2          |
| 3 | BaTCC general sponsor advertising in accordance with the BaTCC Sporting Regulations Appendix 2       |
| 4 | Starting No of the participant provided by BaTCC promoter upon request (additional charge may apply) |
| 5 | Starting No of the participant in accordance with the BaTCC Sporting Regulations Appendix 2          |
| 6 | Flag + Surname of the participant in accordance with the BaTCC Sporting Regulations Appendix 2       |