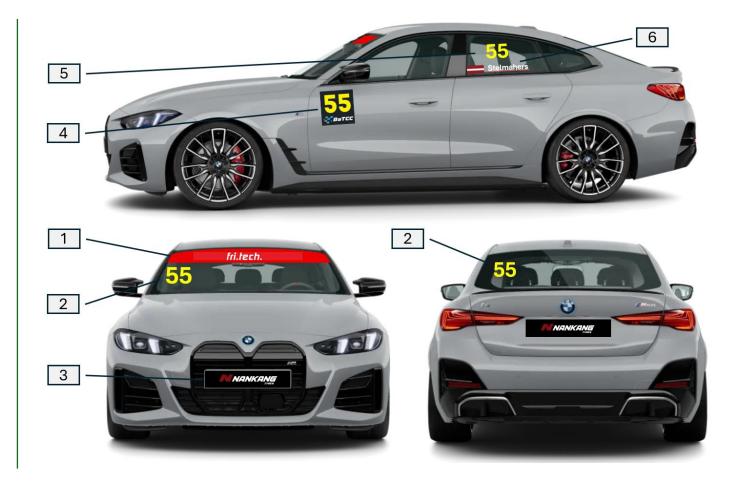

#### **BULLETIN No 5** to Supplementary Regulations – Compulsory stickers (2/4)

# BaTCC & NEA (Classes BMW Turbo CUP, BTC 1/2/3, ABC Race, V1600)

| 1 | fri.tech.                                                                                            |
|---|------------------------------------------------------------------------------------------------------|
| 2 | Starting No of the participant in accordance with the BaTCC Sporting Regulations Appendix 2          |
| 3 | BaTCC general sponsor plate in accordance with the BaTCC Sporting Regulations Appendix 2             |
| 4 | Starting No of the participant provided by BaTCC promoter upon request (additional charge may apply) |
| 5 | Starting No of the participant in accordance with the BaTCC Sporting Regulations Appendix 2          |
| 6 | Flag + Surname of the participant in accordance with the BaTCC Sporting Regulations Appendix 2       |