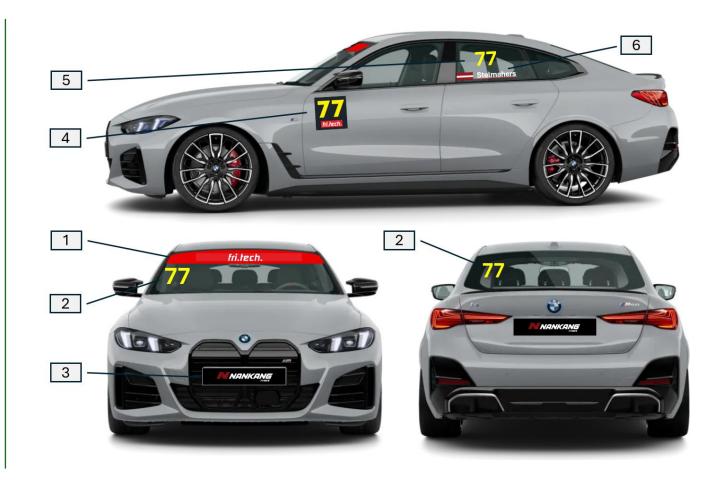

# **BULLETIN No 5** to Supplementary Regulations – Compulsory stickers (1/4)

# BaTCC & NEA (Class **BMW 325 CUP** only)

| 1 | fri.tech.                                                                                                       |
|---|-----------------------------------------------------------------------------------------------------------------|
| 2 | Starting No of the participant in accordance with the BaTCC Sporting Regulations Appendix 2                     |
| 3 | BaTCC general sponsor plate in accordance with the BaTCC Sporting Regulations Appendix 2                        |
| 4 | Starting No of the participant provided by BaTCC promoter upon request (additional charge may apply)  fri.lech. |
| 5 | Starting No of the participant in accordance with the BaTCC Sporting Regulations Appendix 2                     |
| 6 | Flag + Surname of the participant in accordance with the BaTCC Sporting Regulations Appendix 2                  |