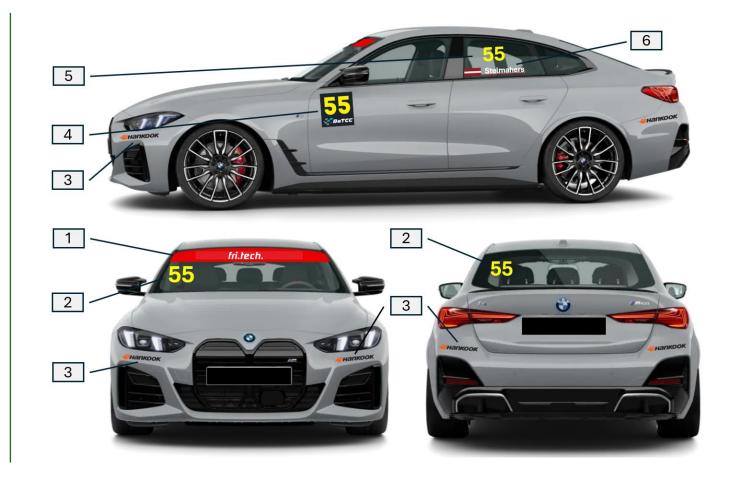

# **BULLETIN No 5** to Supplementary Regulations – Compulsory stickers (3/4)

#### BaTCC & HEC (Classes BTC 4, GT AM, GT AM+, GT PRO)

| 1 | fri.tech.                                                                                            |
|---|------------------------------------------------------------------------------------------------------|
| 2 | Starting No of the participant in accordance with the BaTCC Sporting Regulations Appendix 2          |
| 3 | BaTCC general sponsor advertising in accordance with the BaTCC Sporting Regulations Appendix 2       |
| 4 | Starting No of the participant provided by BaTCC promoter upon request (additional charge may apply) |
| 5 | Starting No of the participant in accordance with the BaTCC Sporting Regulations Appendix 2          |
| 6 | Flag + Surname of the participant in accordance with the BaTCC Sporting Regulations Appendix 2       |