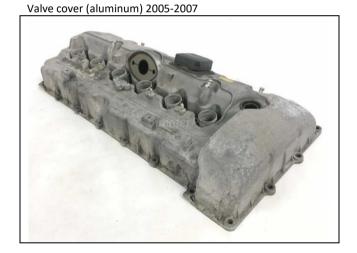

**Upright front (outside view)



**PHOTO 47** Arms front suspension



PHOTO 44
Subframe front (bottom view)



PHOTO 46 Upright front (inside view)



**PHOTO 48**Arm front suspension rear





AHC2022/01

## SUSPENSION PARTS Front suspension

РНОТО 49



PHOTO 50
Arm front suspension rear M3 (restricted)



PHOTO 51
Brakes front



PHOTO 52 Brakes rear



**PHOTO 53**Track width – points of measure



РНОТО 54





AHC2022/01

# SUSPENSION PARTS Rear suspension

PHOTO 55

Upright rear (inside view)



РНОТО 56



PHOTO 57
Subframe rear (modifications)



**PHOTO 58** 

Subframe rear (modifications)



**PHOTO 59** 

Track width – points of measure



РНОТО 60

E90 – E92 –



AHC2022/01

### **ENGINE PARTS**

**PHOTO 61** 

Engine with cover 2005-2007 (cover may be removed)



РНОТО 63



PHOTO 65 Intake manifold



РНОТО 62

Engine with cover 2007- (cover may be removed)



РНОТО 64

Valve cover (plastic) 2007-



РНОТО 66

Exhaust manifold



AHC2022/01

### **ENGINE PARTS**

**PHOTO 67** 

Intake port (width 48 mm)



РНОТО 69



PHOTO 71 Combustion chamber (incl. valves)



РНОТО 68



PHOTO 70
Intake port surface – machined (restricted)



PHOTO 72
Valve (incl. spring and supports)



AHC2022/01

### **ENGINE PARTS**

PHOTO 73 Exhaust camshafts (steel and cast iron)



Exhaust camshaft lobe 42,3x36,5 mm (cast iron)



PHOTO 77 Exhaust camshaft



PHOTO 74 Exhaust camshaft (steel)



PHOTO 76 Intake camshaft lobe 36,0x30,0 mm



PHOTO 78 Intake camshaft



AHC2022/01

### **ENGINE PARTS**

PHOTO 79

Intermediate lever (side view)



РНОТО 81

Rocker arm (side view)