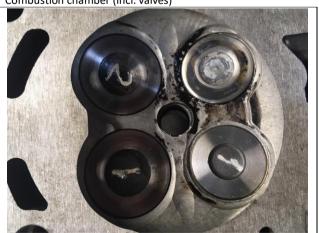

### **ENGINE PARTS**

**PHOTO 67** 

Intake port (width 48 mm)

РНОТО 69

PHOTO 71 Combustion chamber (incl. valves)

РНОТО 68

PHOTO 70
Intake port surface – machined (restricted)

PHOTO 72
Valve (incl. spring and supports)