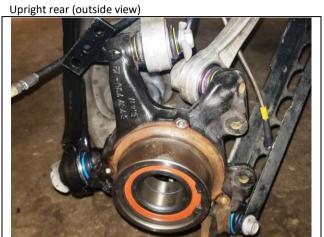

# SUSPENSION PARTS Rear suspension

PHOTO 55

Upright rear (inside view)

РНОТО 56

PHOTO 57
Subframe rear (modifications)

**PHOTO 58** 

Subframe rear (modifications)

**PHOTO 59** 