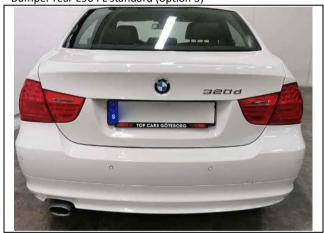

# **EXTERNAL BODYWORK PARTS Rear bumpers E90**

РНОТО 19

Bumper rear E90 standard (option 1)

PHOTO 21
Bumper rear E90 FL standard (option 3)

PHOTO 23
Bumper rear M3 E90 (restricted)

PHOTO 20 Bumper rear E90 M pack (option 2)