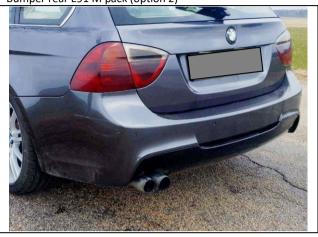

### **EXTERNAL BODYWORK PARTS Rear bumpers E91**

PHOTO 25

Bumper rear E91 standard (option 1)

РНОТО 26 Bumper rear E91 M pack (option 2)

**PHOTO 27** Bumper rear E91 FL standard (option 3)

**PHOTO 28** Bumper rear E91 FL M pack (option 4)