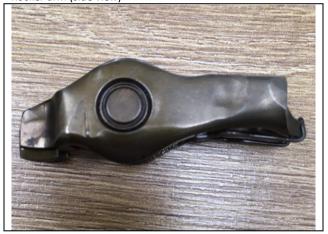

### **ENGINE PARTS**

PHOTO 79

Intermediate lever (side view)

РНОТО 81

Rocker arm (side view)

PHOTO 83 Valvetronic lever support (MILV)

**РНОТО 80** 

Intermediate lever (bottom view)