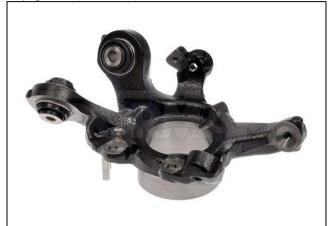

# SUSPENSION PARTS Front suspension

PHOTO 43
Subframe front (top view)

**PHOTO 45**Upright front (outside view)

**PHOTO 47** Arms front suspension

PHOTO 44
Subframe front (bottom view)

PHOTO 46 Upright front (inside view)