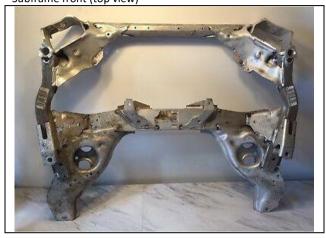

# SUSPENSION PARTS Front suspension

PHOTO 43
Subframe front (top view)

**PHOTO 45**Upright front (outside view)

**PHOTO 47** Arms front suspension

PHOTO 44
Subframe front (bottom view)

PHOTO 46 Upright front (inside view)