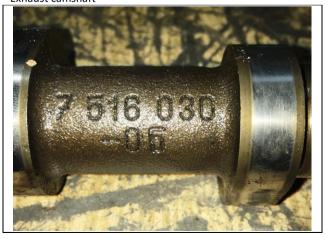

### **ENGINE PARTS**

PHOTO 73 Exhaust camshafts (steel and cast iron)

Exhaust camshaft lobe 42,3x36,5 mm (cast iron)

PHOTO 77 Exhaust camshaft

PHOTO 74 Exhaust camshaft (steel)

PHOTO 76 Intake camshaft lobe 36,0x30,0 mm