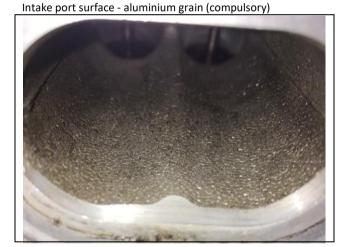

### **ENGINE PARTS**

**PHOTO 67** 

Intake port (width 48 mm)

РНОТО 69

PHOTO 71 Combustion chamber (incl. valves)

РНОТО 68

PHOTO 70
Intake port surface – machined (restricted)

PHOTO 72
Valve (incl. spring and supports)