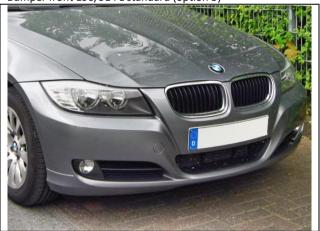

## EXTERNAL BODYWORK PARTS Front bumpers E90/91

PHOTO 37
Bumper front E90/91 standard (option 1)

**PHOTO 39**Bumper front E90/91 FL standard (option 3)

PHOTO 41
Bumper front E90 M3 (restricted)

PHOTO 38
Bumper front E90/91 M pack (option 2)

PHOTO 40
Bumper front E90/91 FL M pack (option 4)

PHOTO 42 Bumper cross beam (steel)

AHC2022/01