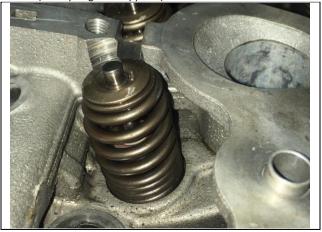

### **ENGINE PARTS**

**PHOTO 67** 

Intake port (width 48 mm)

РНОТО 69

PHOTO 71 Combustion chamber (incl. valves)

РНОТО 68

PHOTO 70
Intake port surface – machined (restricted)

PHOTO 72
Valve (incl. spring and supports)