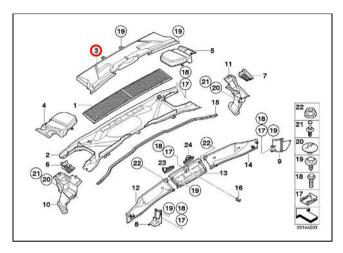

### **ENGINE COMPARTMENT**

PHOTO 1
Cabin filter housing and extra parts (may be removed)

PHOTO 3

PHOTO 5
Air intake diffusor OEM (compulsory)

**PHOTO 2**Compulsory filter or any cover (if cabin filter housing and extra parts removed)