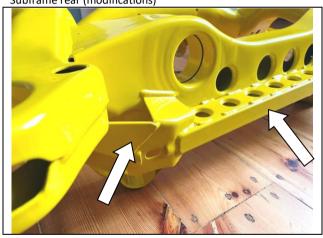

# SUSPENSION PARTS Rear suspension

PHOTO 55

Upright rear (inside view)

РНОТО 56

PHOTO 57
Subframe rear (modifications)

**PHOTO 58** 

Subframe rear (modifications)

**PHOTO 59** 