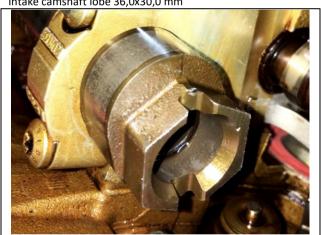

### **ENGINE PARTS**

PHOTO 73 Exhaust camshafts (steel and cast iron)

Exhaust camshaft lobe 42,3x36,5 mm (cast iron)

PHOTO 77 Exhaust camshaft

PHOTO 74 Exhaust camshaft (steel)

PHOTO 76 Intake camshaft lobe 36,0x30,0 mm