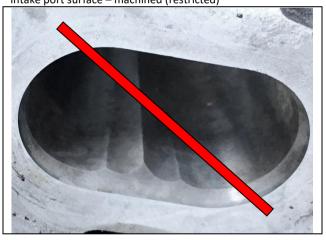

### **ENGINE PARTS**

**PHOTO 67** 

Intake port (width 48 mm)

РНОТО 69

PHOTO 71 Combustion chamber (incl. valves)

РНОТО 68

PHOTO 70
Intake port surface – machined (restricted)

PHOTO 72
Valve (incl. spring and supports)