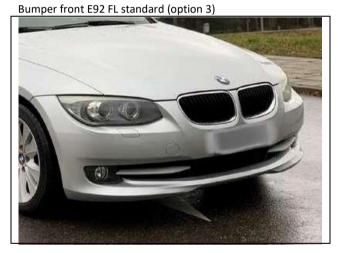

## EXTERNAL BODYWORK PARTS Front bumpers E92

PHOTO 31
Bumper front E92 standard (option 1)

РНОТО 33

PHOTO 35
Bumper front E92 M3 (restricted)

PHOTO 32 Bumper front E92 M pack (option 2)

PHOTO 34

Bumper front E92 FL M pack (option 4)