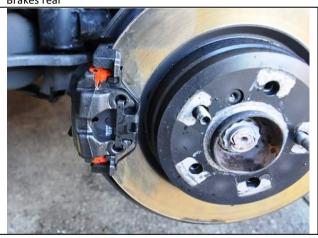

## SUSPENSION PARTS Front suspension

РНОТО 49

PHOTO 50
Arm front suspension rear M3 (restricted)

PHOTO 51
Brakes front

PHOTO 52 Brakes rear

**PHOTO 53**Track width – points of measure

РНОТО 54

AHC2022/01