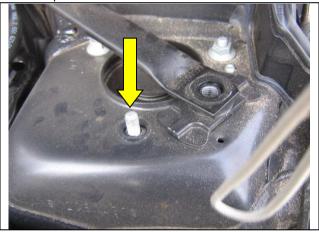

### **MEASUREMENTS**

**PHOTO 103**Front roll bar measurements to be done in marked places

PHOTO 104 Roll bar diameter

Front shock tower with top mount fitted (with nuts)

**PHOTO 106**Measure point on the centre of the front bolt