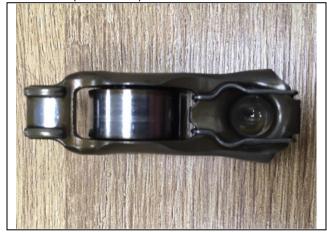

### **ENGINE PARTS**

PHOTO 79

Intermediate lever (side view)

РНОТО 81

Rocker arm (side view)

PHOTO 83 Valvetronic lever support (MILV)

**РНОТО 80** 

Intermediate lever (bottom view)

**PHOTO 82** 

Rocker arm (bottom view)

**PHOTO 84** 

Valvetronic lever support (MILV)

AHC2022/01