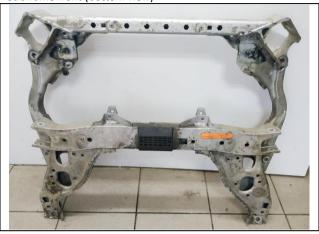

# SUSPENSION PARTS Front suspension

PHOTO 43
Subframe front (top view)

**PHOTO 45**Upright front (outside view)

**PHOTO 47** Arms front suspension

PHOTO 44
Subframe front (bottom view)

PHOTO 46 Upright front (inside view)