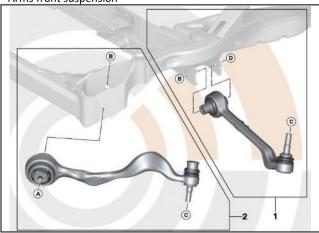

# SUSPENSION PARTS Front suspension

PHOTO 43
Subframe front (top view)

**PHOTO 45**Upright front (outside view)

**PHOTO 47** Arms front suspension

PHOTO 44
Subframe front (bottom view)

PHOTO 46 Upright front (inside view)

**PHOTO 48**Arm front suspension rear

AHC2022/01