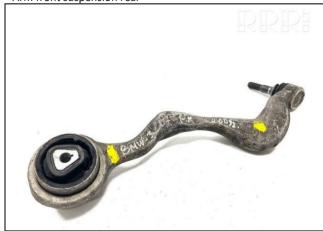

# SUSPENSION PARTS Front suspension

PHOTO 43
Subframe front (top view)

**PHOTO 45**Upright front (outside view)

**PHOTO 47** Arms front suspension

PHOTO 44
Subframe front (bottom view)

PHOTO 46 Upright front (inside view)

**PHOTO 48**Arm front suspension rear

AHC2022/01