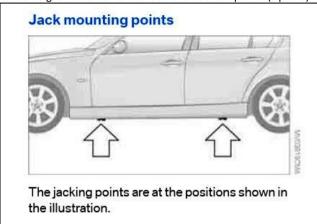

ake camshaft lobe 36,0x30,0 mm



PHOTO 78 Intake camshaft



AHC2022/01

### **ENGINE PARTS**

PHOTO 79

Intermediate lever (side view)



РНОТО 81

Rocker arm (side view)



PHOTO 83 Valvetronic lever support (MILV)



**РНОТО 80** 

Intermediate lever (bottom view)



**PHOTO 82** 

Rocker arm (bottom view)



**PHOTO 84** 

Valvetronic lever support (MILV)





AHC2022/01

### **ENGINE PARTS**

РНОТО 85



PHOTO 86
Piston (front view)



PHOTO 87 Conrod (front view)



**РНОТО 88** 



PHOTO 89



**PHOTO 90**Air filter cotton (restricted)





AHC2022/01

### **TRANSMISSION PARTS**

РНОТО 91 PHOTO 92 Flywheel (dual-mass) Clutch kit РНОТО 94 РНОТО 93 **PHOTO 95 РНОТО 96** 



AHC2022/01

### **MEASUREMENTS**

**PHOTO 97** 

Ride height measurement to be done at these points (x plane)



**PHOTO 98** 

Measurement to be done at the point marked with arrow



**PHOTO 99** 

**PHOTO 101** 

Minimum ride height FRONT

**PHOTO 100** 

Minimum ride height REAR

### 110 mm

110 mm



AHC2022/01

### **MEASUREMENTS**

**PHOTO 103**Front roll bar measurements to be done in marked places



PHOTO 104 Roll bar diameter



Front shock tower with top mount fitted (with nuts)



**PHOTO 106**Measure point on the centre of the front bolt



**PHOTO 107**Length measurement to be done in a line marked yellow



**PHOTO 108**Length between front bolts (centre) of the top mounts

1090 mm (±5mm)