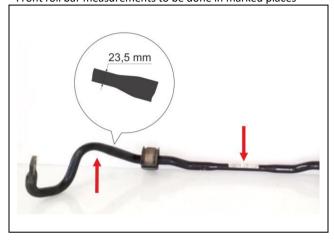

### **MEASUREMENTS**

**PHOTO 103**Front roll bar measurements to be done in marked places

PHOTO 104 Roll bar diameter

Front shock tower with top mount fitted (with nuts)

**PHOTO 106**Measure point on the centre of the front bolt