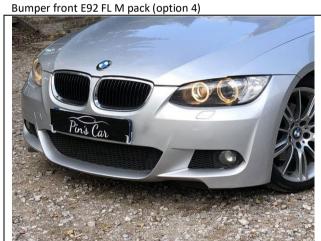

## EXTERNAL BODYWORK PARTS Front bumpers E90/91

PHOTO 37
Bumper front E90/91 standard (option 1)

**PHOTO 39**Bumper front E90/91 FL standard (option 3)

PHOTO 41
Bumper front E90 M3 (restricted)

PHOTO 38
Bumper front E90/91 M pack (option 2)

PHOTO 40
Bumper front E90/91 FL M pack (option 4)

PHOTO 42 Bumper cross beam (steel)

AHC2022/01