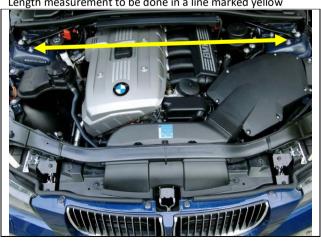

**PHOTO 107**Length measurement to be done in a line marked yellow

**PHOTO 108**Length between front bolts (centre) of the top mounts

1090 mm (±5mm)