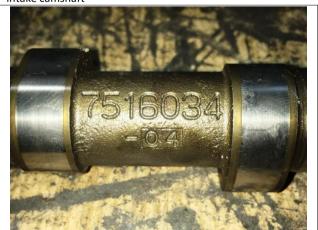

### **ENGINE PARTS**

PHOTO 73 Exhaust camshafts (steel and cast iron)

Exhaust camshaft lobe 42,3x36,5 mm (cast iron)

PHOTO 77 Exhaust camshaft

PHOTO 74 Exhaust camshaft (steel)

PHOTO 76 Intake camshaft lobe 36,0x30,0 mm

PHOTO 78 Intake camshaft

AHC2022/01