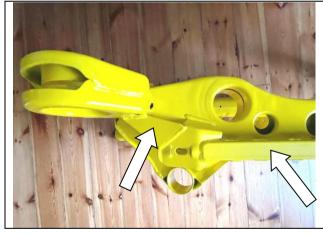

## SUSPENSION PARTS Front suspension

РНОТО 49

PHOTO 50
Arm front suspension rear M3 (restricted)

PHOTO 51
Brakes front

PHOTO 52 Brakes rear

**PHOTO 53**Track width – points of measure

РНОТО 54

AHC2022/01