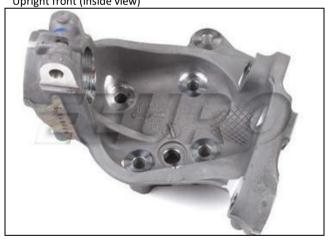

# SUSPENSION PARTS Front suspension

PHOTO 43
Subframe front (top view)

**PHOTO 45**Upright front (outside view)

**PHOTO 47** Arms front suspension

PHOTO 44
Subframe front (bottom view)

PHOTO 46 Upright front (inside view)