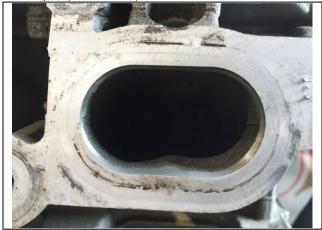

### **ENGINE PARTS**

**PHOTO 67** 

Intake port (width 48 mm)

РНОТО 69

PHOTO 71 Combustion chamber (incl. valves)

РНОТО 68

PHOTO 70
Intake port surface – machined (restricted)

PHOTO 72
Valve (incl. spring and supports)