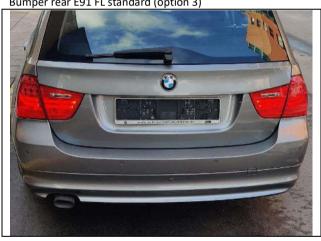

### **EXTERNAL BODYWORK PARTS Rear bumpers E91**

PHOTO 25

Bumper rear E91 standard (option 1)

РНОТО 26 Bumper rear E91 M pack (option 2)

**PHOTO 27** Bumper rear E91 FL standard (option 3)

**PHOTO 28** Bumper rear E91 FL M pack (option 4)