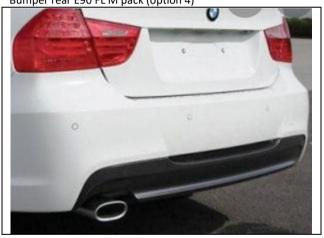

## **EXTERNAL BODYWORK PARTS Rear bumpers E92**

PHOTO 13

PHOTO 15
Bumper rear E92 FL standard (option 3)

PHOTO 17
Bumper rear M3 E92 (restricted)

PHOTO 14
Bumper rear E92 M pack (option 2)

PHOTO 16
Bumper rear E92 FL M pack (option 4)