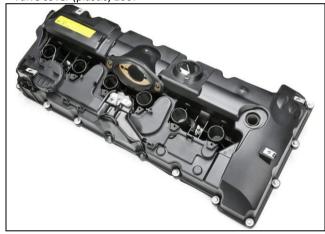

### **ENGINE PARTS**

**PHOTO 61** 

Engine with cover 2005-2007 (cover may be removed)

РНОТО 63

PHOTO 65 Intake manifold

РНОТО 62

Engine with cover 2007- (cover may be removed)

РНОТО 64

Valve cover (plastic) 2007-

РНОТО 66

Exhaust manifold

AHC2022/01