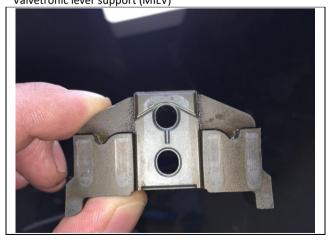

### **ENGINE PARTS**

PHOTO 79

Intermediate lever (side view)

РНОТО 81

Rocker arm (side view)

PHOTO 83 Valvetronic lever support (MILV)

**РНОТО 80** 

Intermediate lever (bottom view)

**PHOTO 82** 

Rocker arm (bottom view)

**PHOTO 84** 

Valvetronic lever support (MILV)

AHC2022/01