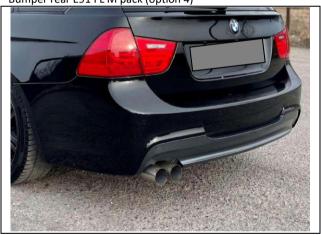

### **EXTERNAL BODYWORK PARTS Rear bumpers E91**

PHOTO 25

Bumper rear E91 standard (option 1)

РНОТО 26 Bumper rear E91 M pack (option 2)

**PHOTO 27** Bumper rear E91 FL standard (option 3)

**PHOTO 28** Bumper rear E91 FL M pack (option 4)