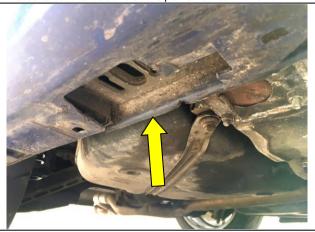

### **MEASUREMENTS**

**PHOTO 103**Front roll bar measurements to be done in marked places

PHOTO 104 Roll bar diameter

Front shock tower with top mount fitted (with nuts)

**PHOTO 106**Measure point on the centre of the front bolt