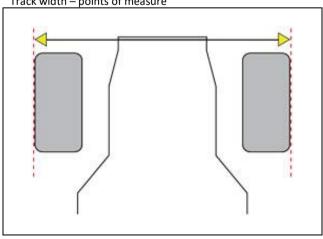

## SUSPENSION PARTS Front suspension

РНОТО 49

PHOTO 50
Arm front suspension rear M3 (restricted)

PHOTO 51
Brakes front

PHOTO 52 Brakes rear

**PHOTO 53**Track width – points of measure

РНОТО 54

AHC2022/01

Track width – points of measure

РНОТО 60

E90 – E92 –

AHC2022/01