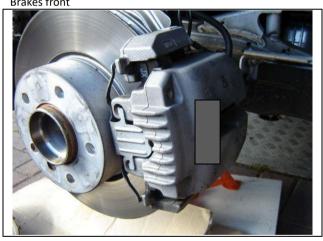

## SUSPENSION PARTS Front suspension

РНОТО 49

PHOTO 50
Arm front suspension rear M3 (restricted)

PHOTO 51
Brakes front

PHOTO 52 Brakes rear

**PHOTO 53**Track width – points of measure

РНОТО 54

AHC2022/01