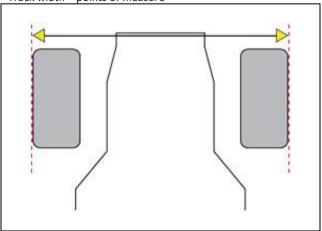

## SUSPENSION PARTS Front suspension

РНОТО 49

PHOTO 50
Arm front suspension rear M3 (restricted)

PHOTO 51
Brakes front

PHOTO 52 Brakes rear

**PHOTO 53**Track width – points of measure

РНОТО 54

AHC2022/01

Track width – points of measure

РНОТО 60

E90 – E92 –

AHC2022/01