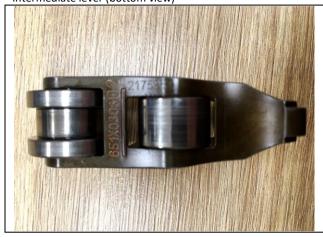

### **ENGINE PARTS**

PHOTO 79

Intermediate lever (side view)

РНОТО 81

Rocker arm (side view)

PHOTO 83 Valvetronic lever support (MILV)

**РНОТО 80** 

Intermediate lever (bottom view)