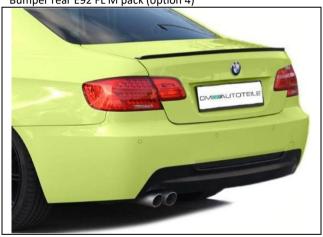

## **EXTERNAL BODYWORK PARTS Rear bumpers E92**

PHOTO 13

PHOTO 15
Bumper rear E92 FL standard (option 3)

PHOTO 17
Bumper rear M3 E92 (restricted)

PHOTO 14
Bumper rear E92 M pack (option 2)

PHOTO 16
Bumper rear E92 FL M pack (option 4)