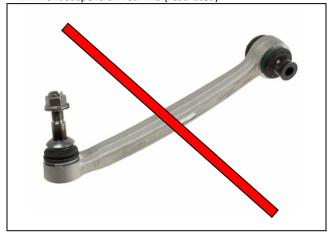

# SUSPENSION PARTS Front suspension

PHOTO 43
Subframe front (top view)

**PHOTO 45**Upright front (outside view)

**PHOTO 47** Arms front suspension

PHOTO 44
Subframe front (bottom view)

PHOTO 46 Upright front (inside view)

**PHOTO 48**Arm front suspension rear

AHC2022/01