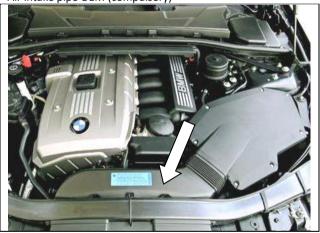

### **ENGINE COMPARTMENT**

PHOTO 1
Cabin filter housing and extra parts (may be removed)

PHOTO 3

PHOTO 5
Air intake diffusor OEM (compulsory)

**PHOTO 2**Compulsory filter or any cover (if cabin filter housing and extra parts removed)