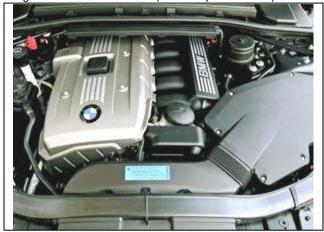

### **ENGINE PARTS**

**PHOTO 61** 

Engine with cover 2005-2007 (cover may be removed)

РНОТО 63

PHOTO 65 Intake manifold

РНОТО 62

Engine with cover 2007- (cover may be removed)

РНОТО 64