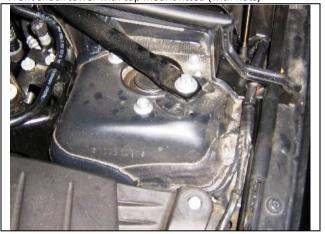

### **MEASUREMENTS**

**PHOTO 103**Front roll bar measurements to be done in marked places

PHOTO 104 Roll bar diameter

Front shock tower with top mount fitted (with nuts)

**PHOTO 106**Measure point on the centre of the front bolt