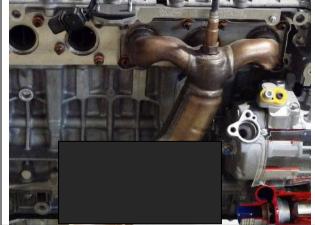

O 48**Arm front suspension rear





AHC2022/01

## SUSPENSION PARTS Front suspension

РНОТО 49



PHOTO 50
Arm front suspension rear M3 (restricted)



PHOTO 51
Brakes front



PHOTO 52 Brakes rear



**PHOTO 53**Track width – points of measure



РНОТО 54





AHC2022/01

# SUSPENSION PARTS Rear suspension

PHOTO 55

Upright rear (inside view)



РНОТО 56



PHOTO 57
Subframe rear (modifications)



**PHOTO 58** 

Subframe rear (modifications)



**PHOTO 59** 

Track width – points of measure



РНОТО 60

E90 – E92 –



AHC2022/01

### **ENGINE PARTS**

**PHOTO 61** 

Engine with cover 2005-2007 (cover may be removed)



РНОТО 63



PHOTO 65 Intake manifold



РНОТО 62

Engine with cover 2007- (cover may be removed)



РНОТО 64

Valve cover (plastic) 2007-



РНОТО 66

Exhaust manifold



AHC2022/01

### **ENGINE PARTS**

**PHOTO 67** 

Intake port (width 48 mm)



РНОТО 69



PHOTO 71 Combustion chamber (incl. valves)



РНОТО 68



PHOTO 70
Intake port surface – machined (restricted)



PHOTO 72
Valve (incl. spring and supports)



AHC2022/01

### **ENGINE PARTS**

PHOTO 73 Exhaust camshafts (steel and cast iron)



Exhaust camshaft lobe 42,3x36,5 mm (cast iron)



PHOTO 77 Exhaust camshaft



PHOTO 74 Exhaust camshaft (steel)



PHOTO 76 Intake camshaft lobe 36,0x30,0 mm



PHOTO 78 Intake camshaft



AHC2022/01

### **ENGINE PARTS**

PHOTO 79

Intermediate lever (side view)



РНОТО 81

Rocker arm (side view)



PHOTO 83 Valvetronic lever support (MILV)



**РНОТО 80** 

Intermediate lever (bottom view)



**PHOTO 82** 

Rocker arm (bottom view)



**PHOTO 84** 

Valv