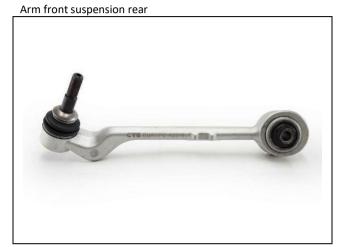

TO 34

Bumper front E92 FL M pack (option 4)



PHOTO 36
Bumper cross beam (steel)





AHC2022/01

## EXTERNAL BODYWORK PARTS Front bumpers E90/91

PHOTO 37
Bumper front E90/91 standard (option 1)



**PHOTO 39**Bumper front E90/91 FL standard (option 3)



PHOTO 41
Bumper front E90 M3 (restricted)



PHOTO 38
Bumper front E90/91 M pack (option 2)



PHOTO 40
Bumper front E90/91 FL M pack (option 4)



PHOTO 42 Bumper cross beam (steel)





AHC2022/01

# SUSPENSION PARTS Front suspension

PHOTO 43
Subframe front (top view)



**PHOTO 45**Upright front (outside view)



**PHOTO 47** Arms front suspension



PHOTO 44
Subframe front (bottom view)



PHOTO 46 Upright front (inside view)



**PHOTO 48**Arm front suspension rear





AHC2022/01

## SUSPENSION PARTS Front suspension

РНОТО 49



PHOTO 50
Arm front suspension rear M3 (restricted)



PHOTO 51
Brakes front



PHOTO 52 Brakes rear



**PHOTO 53**Track width – points of measure



РНОТО 54





AHC2022/01

# SUSPENSION PARTS Rear suspension

PHOTO 55

Upright rear (inside view)



РНОТО 56



PHOTO 57
Subframe rear (modifications)



**PHOTO 58** 

Subframe rear (modifications)



**PHOTO 59** 

Track width – points of measure



РНОТО 60

E90 – E92 –



AHC2022/01

### **ENGINE PARTS**

**PHOTO 61** 

Engine with cover 2005-2007 (cover may be removed)



РНОТО 63



PHOTO 65 Intake manifold



РНОТО 62

Engine with cover 2007- (cover may be removed)



РНОТО 64

Valve cover (plastic) 2007-



РНОТО 66

Exhaust manifold



AHC2022/01

### **ENGINE PARTS**

**PHOTO 67** 

Intake port (width 48 mm)



РНОТО 69



PHOTO