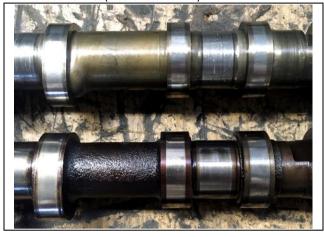

### **ENGINE PARTS**

PHOTO 73 Exhaust camshafts (steel and cast iron)

Exhaust camshaft lobe 42,3x36,5 mm (cast iron)

PHOTO 77 Exhaust camshaft

PHOTO 74 Exhaust camshaft (steel)

PHOTO 76 Intake camshaft lobe 36,0x30,0 mm