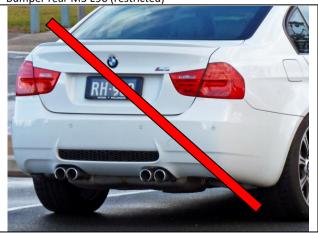

## **EXTERNAL BODYWORK PARTS Rear bumpers E92**

PHOTO 13

PHOTO 15
Bumper rear E92 FL standard (option 3)

PHOTO 17
Bumper rear M3 E92 (restricted)

PHOTO 14
Bumper rear E92 M pack (option 2)

PHOTO 16
Bumper rear E92 FL M pack (option 4)