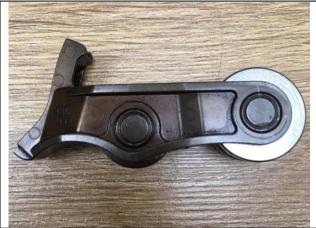

### **ENGINE PARTS**

PHOTO 79

Intermediate lever (side view)

РНОТО 81

Rocker arm (side view)

PHOTO 83 Valvetronic lever support (MILV)

**РНОТО 80** 

Intermediate lever (bottom view)