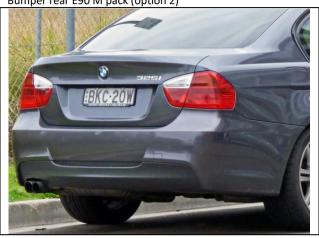

## **EXTERNAL BODYWORK PARTS Rear bumpers E92**

PHOTO 13

PHOTO 15
Bumper rear E92 FL standard (option 3)

PHOTO 17
Bumper rear M3 E92 (restricted)

PHOTO 14
Bumper rear E92 M pack (option 2)

PHOTO 16
Bumper rear E92 FL M pack (option 4)