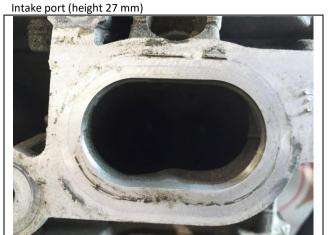

### **ENGINE PARTS**

**PHOTO 67** 

Intake port (width 48 mm)

РНОТО 69

PHOTO 71 Combustion chamber (incl. valves)

РНОТО 68

PHOTO 70
Intake port surface – machined (restricted)

PHOTO 72
Valve (incl. spring and supports)