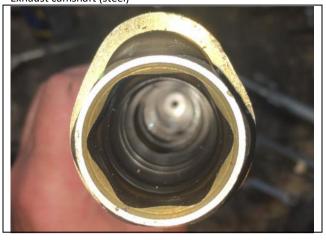

### **ENGINE PARTS**

PHOTO 73 Exhaust camshafts (steel and cast iron)

Exhaust camshaft lobe 42,3x36,5 mm (cast iron)

PHOTO 77 Exhaust camshaft

PHOTO 74 Exhaust camshaft (steel)

PHOTO 76 Intake camshaft lobe 36,0x30,0 mm