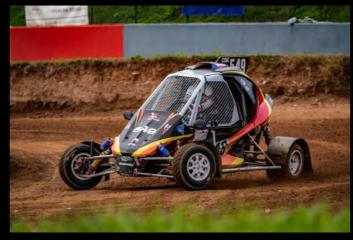

# EEGORESP ECONESP ECONESP ECONESP ECONESP

The FIA XC Academy Trophy is a new grassroots International Championship sanctioned by the Federation Internationale de L'Automobile (FIA) featuring 75-horsepower off-road vehicles (Cross Cars) designed for young drivers between 13 and 16 years old. The programme intends to bring to the world of dirt racing a new starting point for aspiring young talents and therefore more opportunities to develop themselves with a clearer path for advancing their careers.

# CROSS CAR TECHNICAL SPECIFICATIONS