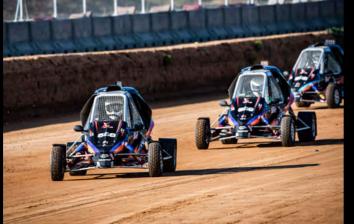

# EEGORESP ECONESP ECONESP ECONESP ECONESP

The FIA XC Academy Trophy is a new grassroots International Championship sanctioned by the Federation Internationale de L'Automobile (FIA) featuring 75-horsepower off-road vehicles (Cross Cars) designed for young drivers between 13 and 16 years old. The programme intends to bring to the world of dirt racing a new starting point for aspiring young talents and therefore more opportunities to develop themselves with a clearer path for advancing their careers.

# CROSS CAR TECHNICAL SPECIFICATIONS

#### MANUFACTURER

> LifeLive (www.life-live.be)

#### CHASSIS

> Tubular chassis certified by RACB and registered by FIA

#### WEIGHT

**>** 345 Kg

#### POWERTRAIN

> Yamaha MT07 - Maximum Power: 75hp

#### TRANSMISSION

> 6 gears sequential gearbox

### **SUSPENSION**

> 3-way adjustable high-performance dampers