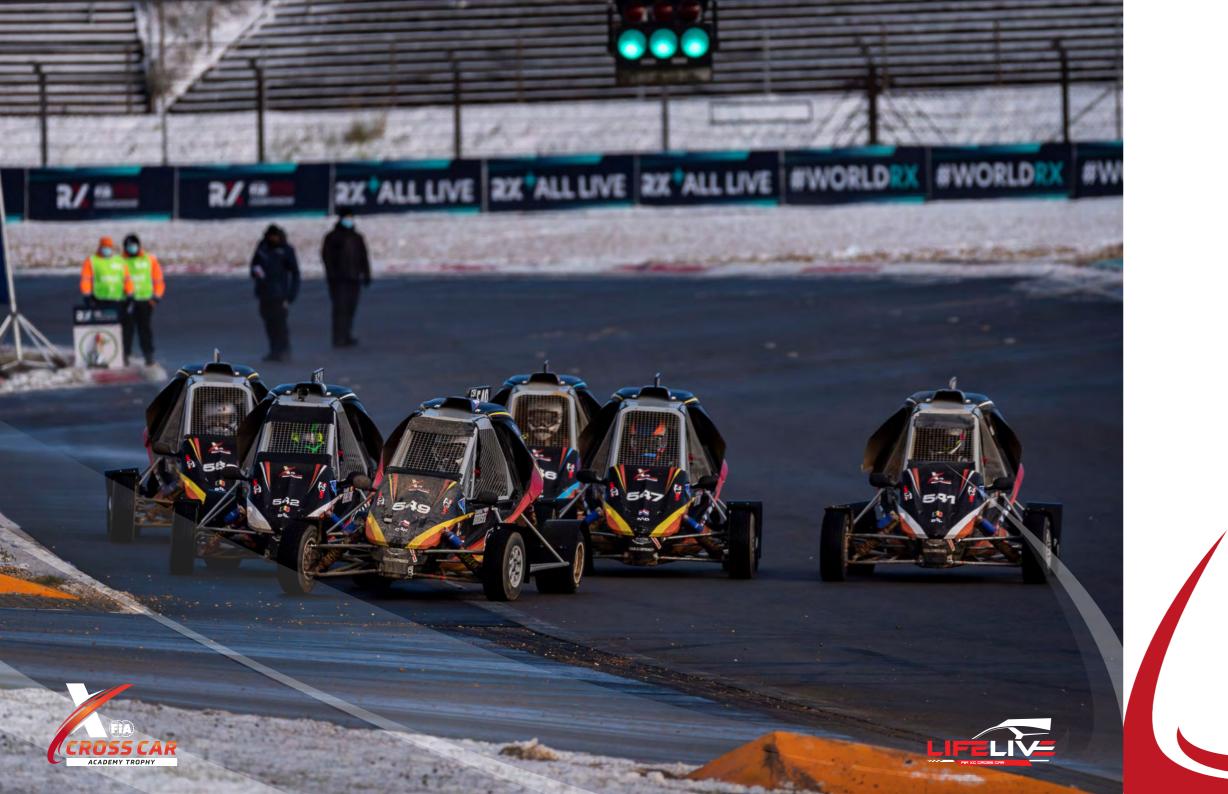

# 2023 ACADEMY TROPHY 4

The FIA has created an arrive and drive carbon neutral Cross Car Academy Trophy for 20 participants, all cars strictly identical (except the livery). Each season will be composed of five rounds taking place all across Europe.

Registrations will be managed by the FIA and the sporting format will be identical to the current European Autocross Championship (www.fia.com).

One Cross Car will be allocated to each competitor for the full year, drawn ahead of the season start. In order to guarantee fairness and equality between all competitors, the electronic control unit of each Cross Car will rotate randomly for every round.