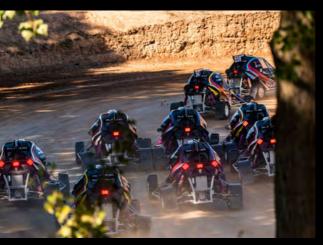

# 2023 ACADEMY TROPHY 4

The FIA has created an arrive and drive carbon neutral Cross Car Academy Trophy for 20 participants, all cars strictly identical (except the livery). Each season will be composed of five rounds taking place all across Europe.

Registrations will be managed by the FIA and the sporting format will be identical to the current European Autocross Championship (www.fia.com).

One Cross Car will be allocated to each competitor for the full year, drawn ahead of the season start. In order to guarantee fairness and equality between all competitors, the electronic control unit of each Cross Car will rotate randomly for every round.