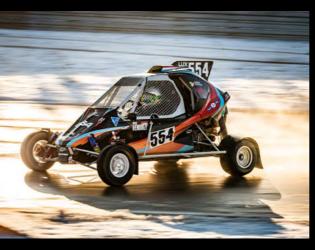

# EEGORESP ECONESP ECONESP ECONESP ECONESP

The FIA XC Academy Trophy is a new grassroots International Championship sanctioned by the Federation Internationale de L'Automobile (FIA) featuring 75-horsepower off-road vehicles (Cross Cars) designed for young drivers between 13 and 16 years old. The programme intends to bring to the world of dirt racing a new starting point for aspiring young talents and therefore more opportunities to develop themselves with a clearer path for advancing their careers.

# CROSS CAR TECHNICAL SPECIFICATIONS