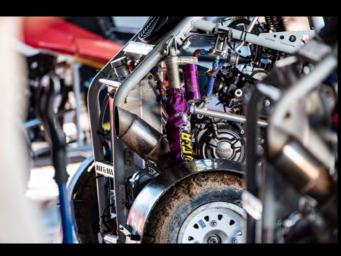

# CROSS CAR TECHNICAL SPECIFICATIONS

#### MANUFACTURER

> LifeLive (www.life-live.be)

#### CHASSIS

> Tubular chassis certified by RACB and registered by FIA

#### WEIGHT

**>** 345 Kg

#### POWERTRAIN

> Yamaha MT07 - Maximum Power: 75hp

#### TRANSMISSION

> 6 gears sequential gearbox

### **SUSPENSION**

> 3-way adjustable high-performance dampers