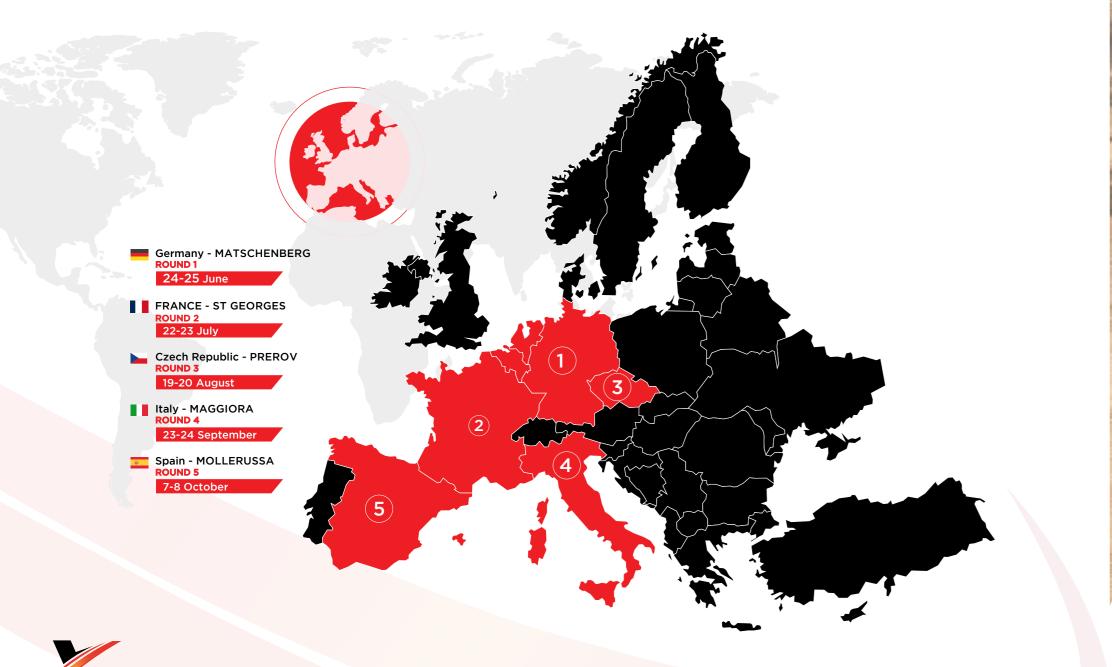

## 2023 CALENDAR

Germany - MATSCHENBERG ROUND 1 24-25 June

FRANCE - ST GEORGES ROUND 2

22-23 July

Czech Republic - PREROV ROUND 3 19-20 August

Italy - MAGGIORA ROUND 4 23-24 September

Spain - MOLLERUSSA ROUND 5 7-8 October