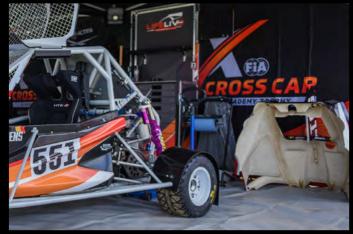

#### MANUFACTURER

> LifeLive (www.life-live.be)

#### CHASSIS

> Tubular chassis certified by RACB and registered by FIA

#### WEIGHT

**>** 345 Kg

#### POWERTRAIN

> Yamaha MT07 - Maximum Power: 75hp

#### TRANSMISSION

> 6 gears sequential gearbox

### **SUSPENSION**

> 3-way adjustable high-performance dampers