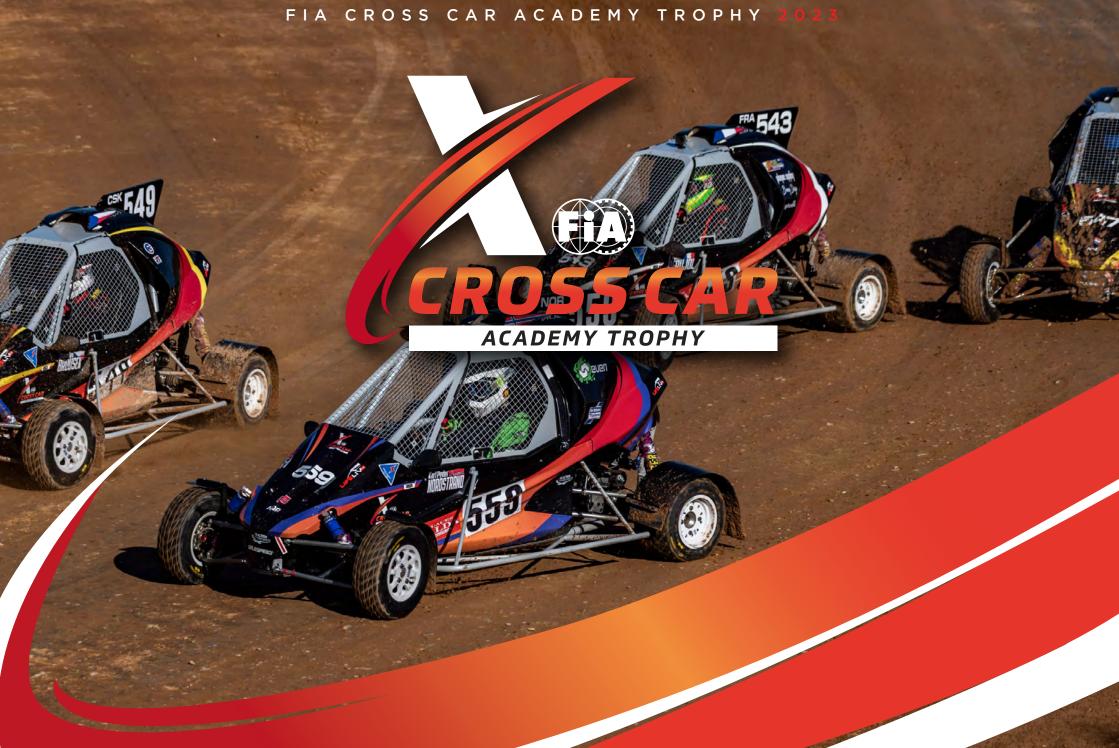

# EEGORESP ECONESP ECONESP ECONESP ECONESP

The FIA XC Academy Trophy is a new grassroots International Championship sanctioned by the Federation Internationale de L'Automobile (FIA) featuring 75-horsepower off-road vehicles (Cross Cars) designed for young drivers between 13 and 16 years old. The programme intends to bring to the world of dirt racing a new starting point for aspiring young talents and therefore more opportunities to develop themselves with a clearer path for advancing their careers.

# 2023 ACADEMY TROPHY 4

The FIA has created an arrive and drive carbon neutral Cross Car Academy Trophy for 20 participants, all cars strictly identical (except the livery). Each season will be composed of five rounds taking place all across Europe.