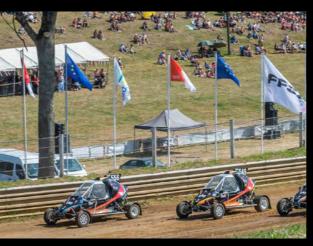

EUR 350,- per round)

Each competitor is allocated one full set of tires per round, in case of puncture the cost of a tyre is EUR 120,- for front and EUR 130,- for rear.

The cost of a rim\* is EUR 99,- for the front and EUR 109,- for the rear.

\*Rims are not included in the insurance coverage

#### THE BONUSES PER SEASON

and one coaching day with Thierry Neuville\*

1<sup>st</sup> EUR 5'000,-

2<sup>nd</sup> EUR 2'500,-

3<sup>rd</sup> EUR 1'500,-

\*All included (Cross Car and track)



# MARKETING SUPPORT

> Website www.xcacademytrophy.com

dedicated to the Cross Car Academy Trophy





Dedicated photographer and cameraman present on all rounds to create event footage and coverage

> Newsletter via MailChimp



Youtube channel

CONTACT marketing@life-live.be





























# ATMOSPHERE







#### FIA CROSS CAR ACADEMY TROPHY 2023



CONTACT AND REGISTRATION

#### FOR APPLICATION / REGISTRATION

Contact your National Sporting Authority (ASN) or xc-crosscar@fia.com www.xcacademytrophy.com

#### FOR INFORMATION

Contact LifeLive +32 (0)80 33 78 12 or info@life-live.be www.life-live.be