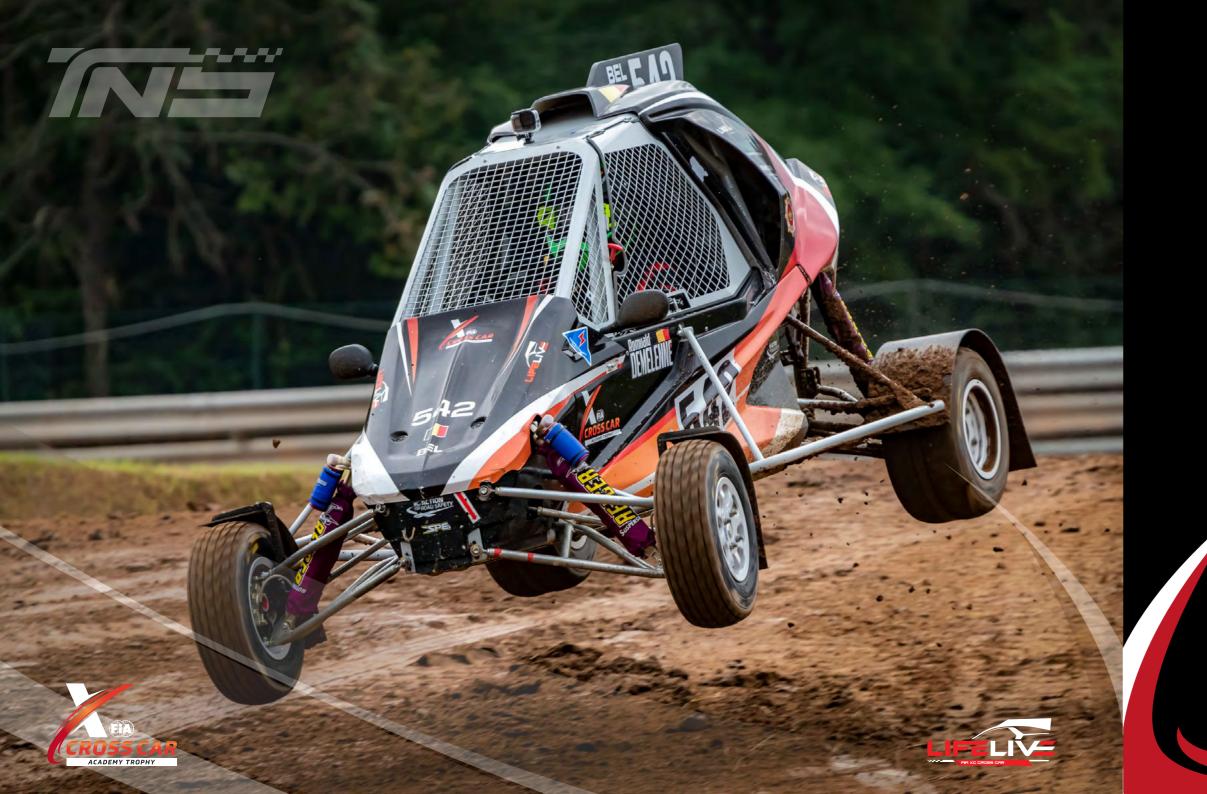

# EEGORESP ECONESP ECONESP ECONESP ECONESP

The FIA XC Academy Trophy is a new grassroots International Championship sanctioned by the Federation Internationale de L'Automobile (FIA) featuring 75-horsepower off-road vehicles (Cross Cars) designed for young drivers between 13 and 16 years old. The programme intends to bring to the world of dirt racing a new starting point for aspiring young talents and therefore more opportunities to develop themselves with a clearer path for advancing their careers.

# 2023 ACADEMY TROPHY 4

The FIA has created an arrive and drive carbon neutral Cross Car Academy Trophy for 20 participants, all cars strictly identical (except the livery). Each season will be composed of five rounds taking place all across Europe.