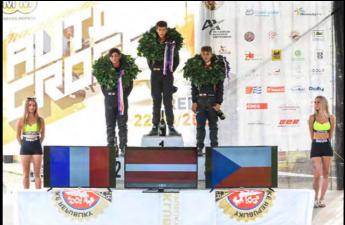

#### THE BONUSES PER RACE

EUR 500,- + EUR 400,- = EUR 900,-EUR 400,- + EUR 300,- = EUR 700,-EUR 300,- + EUR 200,- = EUR 500,-EUR 250,- + EUR 100,- = EUR 350,-EUR 200,- + EUR 100,- = EUR 300,-5<sup>th</sup> eur 150,-6<sup>th</sup> 7<sup>th</sup> eur 100,-8<sup>th</sup> eur 100,-9<sup>th</sup> eur 100,-10<sup>th</sup> eur 100,-

#### THE BONUSES PER SEASON

and one coaching day with Thierry Neuville\*

1<sup>st</sup> EUR 5'000,-

2<sup>nd</sup> EUR 2'500,-

3<sup>rd</sup> EUR 1'500,-

\*All included (Cross Car and track)