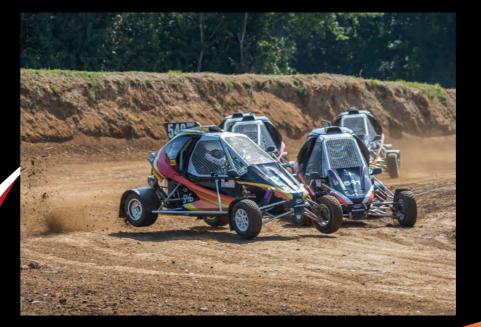

WWW.XCACADEMYTROPHY.COM

# INDEX



- CROSS CAR MANUFACTURER LIFELIVE 2
- CROSS CAR TECHNICAL SPECIFICATIONS 3
  - 2023 ACADEMY TROPHY 4
  - 2023 EVENT PROGRAMME 5
    - 2023 CALENDAR 6



- COSTS & BONUSES 7
- MARKETING SUPPORT 8
  - ATMOSPHERE 9
- CONTACT AND REGISTRATION





# EEGORESP ECONESP ECONESP ECONESP ECONESP





The FIA XC Academy Trophy is a new grassroots International Championship sanctioned by the Federation Internationale de L'Automobile (FIA) featuring 75-horsepower off-road vehicles (Cross Cars) designed for young drivers between 13 and 16 years old. The programme intends to bring to the world of dirt racing a new starting point for aspiring young talents and therefore more opportunities to develop themselves with a clearer path for advancing their careers.









# CROSS CAR TECHNICAL SPECIFICATIONS

#### MANUFACTURER

> LifeLive (www.life-live.be)

#### CHASSIS

> Tubular chassis certified by RACB and registered by FIA

#### WEIGHT

**>** 345 Kg

#### POWERTRAIN

> Yamaha MT07 - Maximum Power: 75hp

#### TRANSMISSION

> 6 gears sequential gearbox

### **SUSPENSION**

> 3-way adjustable high-performance dampers



# 2023 ACADEMY TROPHY 4

The FIA has created an arrive and drive carbon neutral Cross Car Academy Trophy for 20 participants, all cars strictly identical (except the livery). Each season will be composed of five rounds taking place all across Europe.

Registrations will be managed by the FIA and the sporting format will be identical to the current European Autocross Championship (www.fia.com).

One Cross Car will be allocated to e