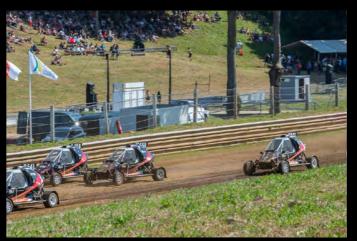

UR 350,- per round)

Each competitor is allocated one full set of tires per round, in case of puncture the cost of a tyre is EUR 120,- for front and EUR 130,- for rear.

The cost of a rim\* is EUR 99,- for the front and EUR 109,- for the rear.

\*Rims are not included in the insurance coverage

#### THE BONUSES PER SEASON

and one coaching day with Thierry Neuville\*

1<sup>st</sup> EUR 5'000,-

2<sup>nd</sup> EUR 2'500,-

3<sup>rd</sup> EUR 1'500,-

\*All included (Cross Car and track)



# MARKETING SUPPORT

> Website www.xcacademytrophy.com

dedicated to the Cross Car Academy Trophy





Dedicated photographer and cameraman present on all rounds to create event footage and coverage

> Newsletter via MailChimp



Youtube channel

CONTACT marketing@life-live.be





























# ATMOSPHERE







#### FIA CROSS CAR ACADEMY TROPHY 2023



CONTACT AND REGISTRATION

#### FOR APPLICATION / REGISTRATION

Contact your National Sporting Authority (ASN) or xc-crosscar@fia.com www.xcacademytrophy.com

#### FOR INFORMATION

Contact LifeLive +32 (0)80 33 78 12 or info@life-live.be www.life-live.be