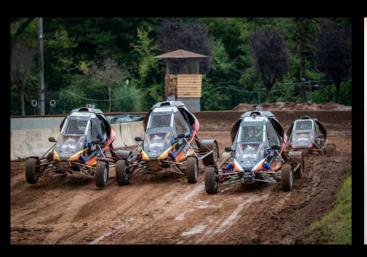

# EEGORESP ECONESP ECONESP ECONESP ECONESP

The FIA XC Academy Trophy is a new grassroots International Championship sanctioned by the Federation Internationale de L'Automobile (FIA) featuring 75-horsepower off-road vehicles (Cross Cars) designed for young drivers between 13 and 16 years old. The programme intends to bring to the world of dirt racing a new starting point for aspiring young talents and therefore more opportunities to develop themselves with a clearer path for advancing their careers.

# ATMOSPHERE